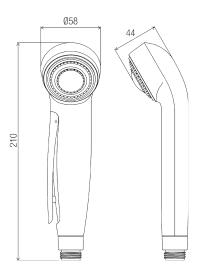

# **PRODUCT INFORMATION**

### **DIMENSIONS**



### INDICATIVE IMAGE



## **KLIPPER HANDPIECE**

### **Product Code - Finish**

• HP 025 C - Chrome

#### **Features**

- · ABS side lever shower
- On/off lock function
- Firm pattern spray
- NOT TO BE USED AS LINE END STOP CONTROL
- · Chrome plated finish



## **Compliance**

- Watermark AS/NZS 3662 WMKT 21147
- 3 Star 9 L/min as per WELS licence number 0046
- To achieve the WELS 3 Star rating, this product must be installed with a Con-Serv wall outlet component

### Warranty

See Con-Serv warranty policy for full details.

17 Glentanna Street, Kedron · Qld. 4031 Australia

Phone: +61 (0)7 3630 5744 · Fax: +61 (0)7 3630 5755 · Email: mail@con-serv.com.au · www.con-serv.com.au